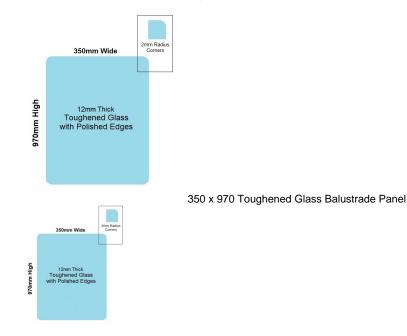

## 350x970x12mm Toughened Glass Balustrade Panels with Polished edges

Toughened Glass Panel for Glass Balustrade

Glass is certified to Australian Standards

Width: 350mm
 Height: 970mm
 Thickness: 12mm
 Weight: 12kg
 Treatment: Toughened and Heat Soaked
 Edges: Polished all 4 sides

Ask a question about this product

Description

Toughened Glass Panel for Glass Balustrade

Glass is certified to Australian Standards

 Width
 Heigh
 Thick
 Weigh
 Treat ned and Heat Soaked

Suitable for installation with: