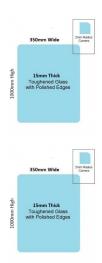

## 350x1000x15mm Toughened Glass Balustrade Panels with Polished edges

Toughened Glass Panel for Glass Balustrade

Glass is certified to Australian Standards

- Width: 350mm
- Height: 1000mm
  Thickness: 15mi
- Weight: 13kg
  Treatment: Toughened and Heat Soaked

Glass is certified to Australian Standards

- Width: 350mm
  Height: 1000mr
- Height: 1000mn
  Thickness: 15m
- Treatment: Toughened and Heat Sos
  Edges: Polished all 4 sides