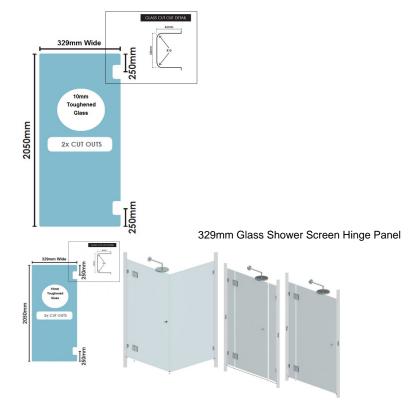

# 329(w)x2050(h)x10mm Glass Shower Screen Hinge Panel

## **Glass Hinge Panel Specifications**

- Material: Clear Toughened Glass with Polished Edges
- Width: 329mm
- Height: 2050mm
- Thickness: 10mm
- Weight: 17kg

#### **Glass Hinge Panel Specifications**

- Material: Clear Toughened Glass with Polished Edges
- Width: 329mm
- Height: 2050mm
- Thickness: 10mm
- Weight: 17kg