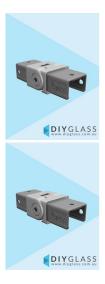

## 30x21mm Adjustable Vertical Joiner for Glass Balustrade / Pool Fence Top Rail

- Joins 30x21mm Slotted Tube at a change of Vertical Joiner (eg. Down Stairs)
- Use for Glass Balustrade or Glass Pool Fence Top Rail
- 316 grade Stainless Steel
- Fit by Welding or epoxy glue
- Available in Mirror or satin finish

## Description

- Joins 30x21mm Slotted Tube at a change of Vertical Joiner (eg. Down Stairs)
- Use for Glass Balustrade or Glass Pool Fence Top Rail
- 316 grade Stainless Steel
- Fit by Welding or epoxy glue
- Available in Mirror or satin finish