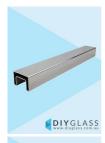

## 30x21mm 5800mm Long Slotted Rectangle Tube for 15mm Glass Balustrade

- Use for 15mm Glass Balustrade
- Fits directly onto the top of the glass
- 316 grade Stainless Steel
- 18mm wide x 14mm deep Slot
- Install with glazing rubber or silicon directly to the glass
- Available in Mirror or satin finish

## Description

- Use for 15mm Glass Balustrade
- Fits directly onto the top of the glass
- 316 grade Stainless Steel
- 18mm wide x 14mm deep Slot
- Install with glazing rubber or silicon directly to the glass
- Available in Mirror Polish or Satin Finish Stainless