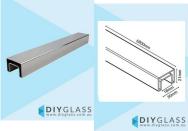

## 30x21mm 5800mm Long Slotted Rectangle Tube for 15mm Glass Balustrade

- Use for 15mm Glass Balustrade
- Fits directly onto the top of the glass
- 316 grade Stainless Steel
- 18mm wide x 14mm deep Slot
- Install with glazing rubber or silicon directly to the glass
- Available in Mirror or satin finish

## Description

- Use for 15mm Glass Balustrade
- Fits directly onto the top of the glass
- 316 grade Stainless Steel
- 18mm wide x 14mm deep Slot
- Install with glazing rubber or silicon directly to the glass
- Available in Mirror Polish or Satin Finish Stainless