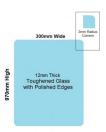

## 300x970x12mm Toughened Glass Balustrade Panels with Polished edges

Toughened Glass Panel for Glass Balustrade

Glass is certified to Australian Standards

- Width: 300mm
- Height: 970mn Thickness: 10r
- Weight: 12kg
  Treatment: Toughened and Heat Soake