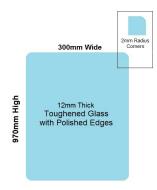

## 300x970x12mm Toughened Glass Balustrade Panels with Polished edges

Toughened Glass Panel for Glass Balustrade

Glass is certified to Australian Standards

- Width: 300mm
- Height: 970mn Thickness: 10r
- Weight: 12kg
  Treatment: Toughened and Heat Soake