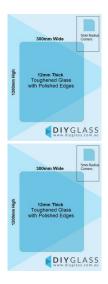

# 300x1200x12mm Toughened Glass Pool Fence / Balustrade Panels with Polished Edges

Glass is certified to Australian Standards

Width: 300mm
Height: 1200mm
Thickness: 12mm
Weight: 11kg
Edges: Polished
Corners: 5mm Radius

## Description

Glass is certified to Australian Standards

• Width: 300mm • Height: 1200mm • Thickness: 12mm • Weight: 11kg • Edges: Polished • Corners: 5mm Radius