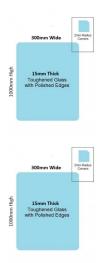

## 300x1000x15mm Toughened Glass Balustrade Panels with Polished edges

Toughened Glass Panel for Glass Balustrade

Glass is certified to Australian Standards

Width: 300mmHeight: 1000mmThickness: 15mmWeight: 11kg

Description

Toughened Glass Panel for Glass Balustrade

Glass is certified to Australian Standards

• Width: 300mm

1 / 2

Height: 1000mm
Thickness: 15mm
Weight: 11kg
Treatment: Toughened and Heat Soaked
Edges: Polished all 4 sides

## Suitable for installation with:

- 2 x <u>Friction Spigots</u><u>Glazing Channel</u>