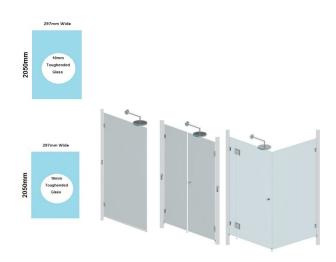

### **Glass Panel Specifications**

• Material: Clear Toughened Glass with Polished Edges

Width: 297mmHeight: 2050mmThickness: 10mmWeight: 15kg

#### **Recommended Applications**

- <u>Single Fixed Panel</u> View Size Guide
- Hinge + Door + Infill Panel Layout View Size Guide
- Return Panel in Corner Configuration View Size Guide

You will also need to select your installation hardware by clicking here.

## **Glass Panel Specifications**

• Material: Clear Toughened Glass with Polished Edges

• Width: 297mm • Height: 2050mm • Thickness: 10mm • Weight: 15kg

#### **Recommended Applications**

- Single Fixed Panel View Size Guide
- Hinge + Door + Infill Panel Layout View Size Guide
   Return Panel in Corner Configuration View Size Guide

You will also need to select your installation hardware by clicking here.