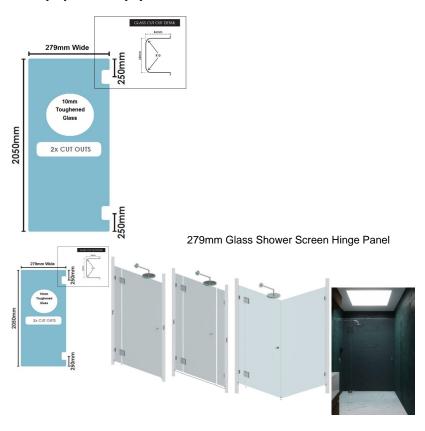

# 279(w)x2050(h)x10mm Glass Shower Screen Hinge Panel

## **Glass Hinge Panel Specifications**

• Material: Clear Toughened Glass with Polished Edges

Width: 279mmHeight: 2050mmThickness: 10mmWeight: 14kg

## **Glass Hinge Panel Specifications**

• Material: Clear Toughened Glass with Polished Edges

• Width: 279mm • Height: 2050mm • Thickness: 10mm • Weight: 14kg