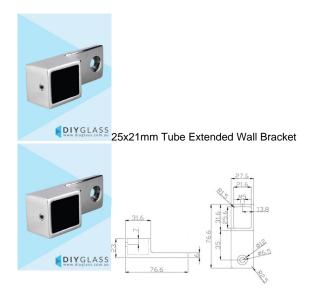

## 25x21mm Extended Wall Plate for Glass Balustrade / Pool Fence Top Rail

- Extened Wall Plate for use with Face Mount Glass Balustrade
- Used to attach rail to flat post or wall
- Use for Glass Balustrade or Glass Pool Fence Top Rail
- 316 grade Stainless Steel
- Fit by Welding or epoxy glue
- Available in Mirror or satin finish

## Description

- Extened Wall Plate for use with Face Mount Glass Balustrade
- Used to attach rail to flat post or wall
- Use for Glass Balustrade or Glass Pool Fence Top Rail
- 316 grade Stainless Steel
- Fit by Welding or epoxy glue
- · Available in Mirror or satin finish