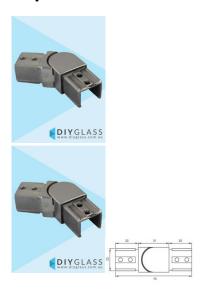

## 25x21mm Adjustable Horizontal Joiner for Glass Balustrade / Pool Fence Top Rail

- Joins 25x21mm Slotted Tube at a Corner that is not 90 degrees
- Use for Glass Balustrade or Glass Pool Fence Top Rail
- 316 grade Stainless Steel
- Fit by Welding or epoxy glue
- Available in Mirror or satin finish

## Description

- Joins 25x21mm Slotted Tube at a Corner that is not 90 degrees
- Use for Glass Balustrade or Glass Pool Fence Top Rail
- 316 grade Stainless Steel
- Fit by Welding or epoxy glue
- · Available in Mirror or satin finish