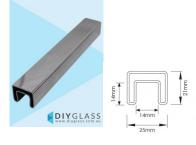

## 25x21mm 5800mm Long Slotted Rectangle Tube for Glass Balustrade / Pool Fence Top Rail

25x21mm 5800mm Long Slotted Glass Balustrade Top Rail

- Use for Glass Balustrade or Glass Pool Fence Top Rail
- Fits directly onto the top of the glass
- 316 grade Stainless Steel
- 14x14mm Slot
- Install with glazing rubber or silicon directly to the glass
- · Available in Mirror or satin finish

## Description

- Use for Glass Balustrade or Glass Pool Fence Top Rail
- Fits directly onto the top of the glass
- 316 grade Stainless Steel
- 14x14mm Slot
- Install with glazing rubber or silicon directly to the glass
- · Available in Mirror or satin finish