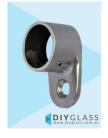

## 25.4mm Wall Plate for Glass Balustrade / Pool Fence Top Rail

OlygLass 25.4mm Wall Plate for Glass Top Rail

- Used to attach 25.4mm slotted rail to flat post or wall
- Use for Glass Balustrade or Glass Pool Fence Top Rail
- 316 grade Stainless Steel
- Fit by Welding or epoxy glue
- Available in Mirror or satin finish

## Description

- Used to attach 25.4mm slotted rail to flat post or wall
- Use for Glass Balustrade or Glass Pool Fence Top Rail
- 316 grade Stainless Steel
- Fit by Welding or epoxy glue
- Available in Mirror or satin finish