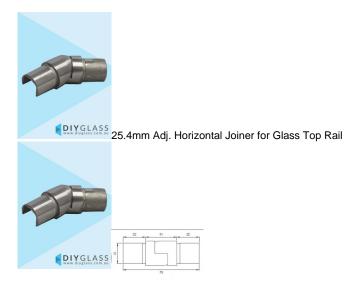

## 25.4mm Adjustable Horizontal Joiner for Glass Balustrade / Pool Fence Top Rail

- Joins 25.4mm Slotted Tube at a Corner that is not 90 degrees
- Use for Glass Balustrade or Glass Pool Fence Top Rail
- 316 grade Stainless Steel
- Fit by Welding or epoxy glue
- Available in Mirror or satin finish

## Description

- Joins 25.4mm Slotted Tube at a Corner that is not 90 degrees
- Use for Glass Balustrade or Glass Pool Fence Top Rail
- 316 grade Stainless Steel
- Fit by Welding or epoxy glue
- Available in Mirror or satin finish