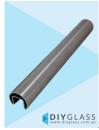

## 25.4mm 5800mm Long Slotted Round Tube for Glass Balustrade / Pool Fence Top Rail

DIYGLASS 25mm 5800mm Long Glass Top Rail Tube

- 25.4mm 5800mm Long Slotted Tube
- Use for Glass Balustrade or Glass Pool Fence Top Rail
- Fits directly onto the top of the glass
- 316 grade Stainless Steel
- 14x14mm Slot
- · Install with glazing rubber or silicon directly to the glass
- Available in Mirror or satin finish

## Description

- 25.4mm 5800mm Long Slotted Tube
- Use for Glass Balustrade or Glass Pool Fence Top Rail
- Fits directly onto the top of the glass
- 316 grade Stainless Steel
- 14x14mm Slot
- Install with glazing rubber or silicon directly to the glass
- Available in Mirror or satin finish