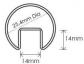

## 25.4mm 5800mm Long Slotted Round Tube for Glass Balustrade / Pool Fence Top Rail

DIYGLASS 25mm 5800mm Long Glass Top Rail Tube

- 25.4mm 5800mm Long Slotted Tube
- Use for Glass Balustrade or Glass Pool Fence Top Rail
- Fits directly onto the top of the glass
- 316 grade Stainless Steel
- 14x14mm Slot
- · Install with glazing rubber or silicon directly to the glass
- Available in Mirror or satin finish

## Description

- 25.4mm 5800mm Long Slotted Tube
- Use for Glass Balustrade or Glass Pool Fence Top Rail
- Fits directly onto the top of the glass
- 316 grade Stainless Steel
- 14x14mm Slot
- Install with glazing rubber or silicon directly to the glass
- Available in Mirror or satin finish