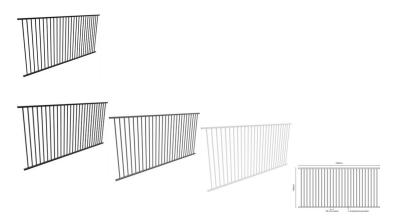

## 2450x1200mm Aluminium Flat Top Pool Fence Panels

- Panel Size: 2450mm (W) x 1200mm (H)
- Pickets: 16mm (D) x 1.2mm (T) (alloy 6063-T6)
- Picket Spacing: 72.1mm gap with 88.1mm centre
- Rails: 38mmx25mmx1.6mm
- Material: Powder-coated aluminium rust-resistant & weatherproof
- Design: Sleek flat top modern and minimal
- Safety: Complies with Australian Pool Safety Standard AS1926.1
- Installation: Lightweight and easy to install DIY-friendly
- Finish: Durable powder coat low maintenance, no repainting
- Ideal For: Pool fencing, garden borders, pet-safe enclosures
- Available Colours: Black, Monument, White

## Description

- Panel Size: 2450mm (W) x 1200mm (H)
- Pickets: 16mm (D) x 1.2mm (T) (alloy 6063-T6)
- Picket Spacing: 72.1mm gap with 88.1mm centre
- Rails: 38mmx25mmx1.6mm
- Material: Powder-coated aluminium rust-resistant & weatherproof
- **Design:** Sleek flat top modern and minimal
- Safety: Complies with Australian Pool Safety Standard AS1926.1
- Installation: Lightweight and easy to install DIY-friendly
- Finish: Durable powder coat low maintenance, no repainting
- Ideal For: Pool fencing, garden borders, pet-safe enclosures
- Available Colours: Black, Monument, White