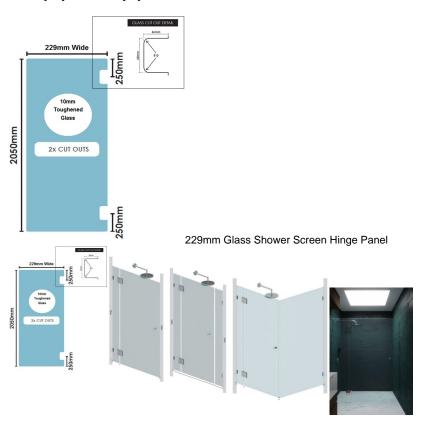

# 229(w)x2050(h)x10mm Glass Shower Screen Hinge Panel

## **Glass Hinge Panel Specifications**

• Material: Clear Toughened Glass with Polished Edges

Width: 229mmHeight: 2050mmThickness: 10mmWeight: 12kg

### **Glass Hinge Panel Specifications**

• Material: Clear Toughened Glass with Polished Edges

• Width: 229mm • Height: 2050mm • Thickness: 10mm • Weight: 12kg