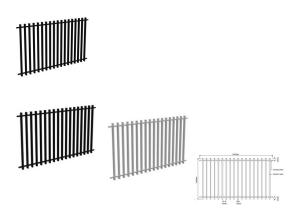

## 2205x1200mm Aluminium Barr Pool Fence Panel

- Panel Size: 2205mm (W) x 1200mm (H)
- Available Colours: Black and White
- Pickets: 50mm x 25mm x 1.2mm (alloy 6063-T6)
- Picket Spacing: 93mm gaps
- Rails: 25mmx25mmx2.8mm
- Material: Powder-coated aluminium rust-resistant & weatherproof
- Safety: Complies with Australian Pool Safety Standard AS1926.1
- Installation: Lightweight and easy to install DIY-friendly
- Finish: Durable powder coat low maintenance, no repainting
- Ideal For: Pool fencing, garden borders, pet-safe enclosures
- Cutting: Easily Cut with an Aluminium Cutting blade on a drop saw

## Description

- Panel Size: 2205mm (W) x 1200mm (H)
- Available Colours: Black and White
- Pickets: 50mm x 25mm x 1.2mm (alloy 6063-T6)
- Picket Spacing: 93mm gaps
- Rails: 25mmx25mmx2.8mm
- Material: Powder-coated aluminium rust-resistant & weatherproof
- Safety: Complies with Australian Pool Safety Standard AS1926.1
- Installation: Lightweight and easy to install DIY-friendly
- Finish: Durable powder coat low maintenance, no repainting
- Ideal For: Pool fencing, garden borders, pet-safe enclosures
- Cutting: Easily Cut with an Aluminium Cutting blade on a drop saw