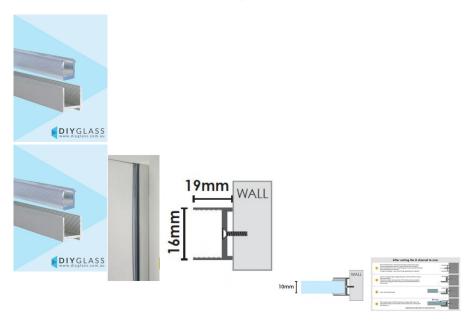

## 19mm Wide 2100mm Long Chrome Shower Screen Aluminium U Channel

- 19mm Slimline Anodised Aluminium Channel
- Adds 8mm to the overall glass width
- High Polished Chrome Look Finish
- Dry Glaze System No need for silicon in glass
- Suits 10mm Glass
- Consider using where the wall is out of square (up to 6mm) or where a slimline channel looks is desired
- Unique Aluminium extrusion has internal ribs which hold secure 2part Clear Glazing PVC
- Fast Installation
- U-Channel & 2 Part Glazing PVC Included

## Description

- 19mm Slimline Anodised Aluminium Channel
- Adds 8mm to the overall glass width
- High Polished Chrome Look Finish
- Dry Glaze System No need for silicon in glass
- Suits 10mm Glass
- Consider using where the wall is out of square (up to 6mm) or where a slimline channel looks is desired
- Unique Aluminium extrusion has internal ribs which hold secure 2part Clear Glazing PVC
- Fast Installation

• U-Channel & 2 Part Glazing PVC Included

2 / 2