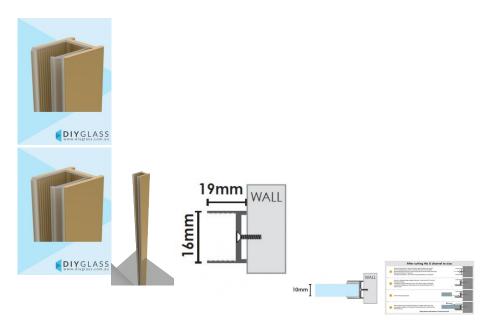

## 19mm Wide 2100mm Long Brushed Brass / Gold Shower Screen Aluminium U Channel

- 19mm Slimline Anodised Aluminium Channel
- · Adds 8mm to the overall glass width
- Brushed Brass / Gold Finish
- Dry Glaze System No need for silicon in glass
- Suits 10mm Glass
- Consider using where the wall is out of square (up to 6mm) or where a slimline channel looks is desired
- Unique Aluminium extrusion has internal ribs which hold secure 2part Clear Glazing PVC
- Fast Installation
- U-Channel & 2 Part Glazing PVC Included

## Description

- 19mm Slimline Anodised Aluminium Channel
- · Adds 8mm to the overall glass width
- Brushed Brass / Gold Finish
- Dry Glaze System No need for silicon in glass
- Suits 10mm Glass
- Consider using where the wall is out of square (up to 6mm) or where a slimline channel looks is desired

- Unique Aluminium extrusion has internal ribs which hold secure 2part Clear Glazing PVC
  Fast Installation
  U-Channel & 2 Part Glazing PVC Included