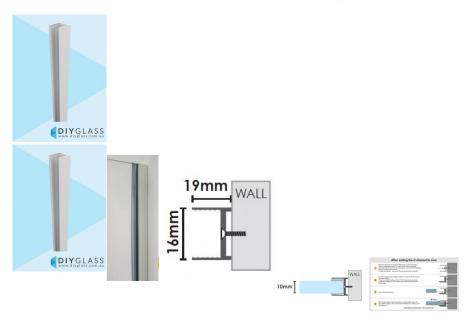

## Matt White 19mm Deep 2100mm Long Shower Screen Wall Channel

- 19mm Slimline Aluminium Channel
- · Adds 8mm to the overall glass width
- Matt White Finish
- Dry Glaze System No need for silicon in glass
- Suits 10mm Glass
- Consider using where the wall is out of square (up to 6mm) or where a slimline channel looks is desired
- Unique Aluminium extrusion has internal ribs which hold secure 2part Clear Glazing PVC
- Fast Installation
- U-Channel & 2 Part Glazing PVC Included

## Description

- 19mm Slimline Aluminium Channel
- Adds 8mm to the overall glass width
- · Matt White Finish
- Dry Glaze System No need for silicon in glass
- Suits 10mm Glass
- Consider using where the wall is out of square (up to 6mm) or where a slimline channel looks is desired
- Unique Aluminium extrusion has internal ribs which hold secure 2part Clear Glazing PVC
- Fast Installation

• U-Channel & 2 Part Glazing PVC Included