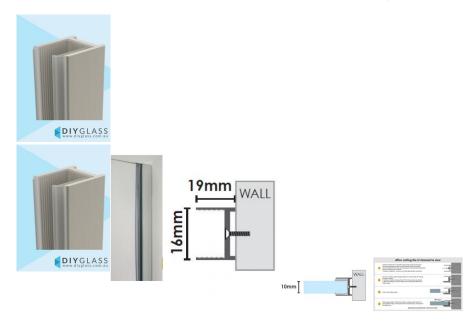

## Brushed Nickel 19mm Deep 2100mm Long Shower Screen Wall Channel

- 19mm Slimline Aluminium Channel
- · Adds 8mm to the overall glass width
- Matt White Finish
- Dry Glaze System No need for silicon in glass
- Suits 10mm Glass
- Consider using where the wall is out of square (up to 6mm) or where a slimline channel looks is desired
- Unique Aluminium extrusion has internal ribs which hold secure 2part Clear Glazing PVC
- Fast Installation
- U-Channel & 2 Part Glazing PVC Included

## Description

- 19mm Slimline Aluminium Channel
- Adds 8mm to the overall glass width
- · Matt White Finish
- Dry Glaze System No need for silicon in glass
- Suits 10mm Glass
- Consider using where the wall is out of square (up to 6mm) or where a slimline channel looks is desired
- Unique Aluminium extrusion has internal ribs which hold secure 2part Clear Glazing PVC
- Fast Installation

• U-Channel & 2 Part Glazing PVC Included