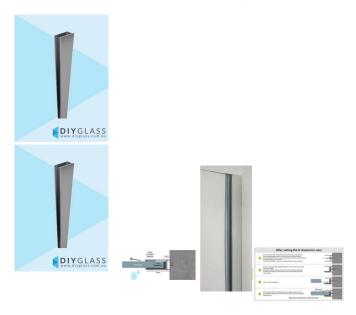

## 35mm Deep 2100mm Long Chrome Shower Screen Aluminium U Channel

- 35mm Deep Anodised Aluminium Channel
- Adds 10mm to 25mm to the overall glass width
- · High Polished Chrome Look Finish
- Dry Glaze System No need for silicon in glass
- Suits 10mm Glass
- Consider using where the wall is out of square (up to 15mm) or where a slimline channel looks is desired
- Unique Aluminium extrusion has internal ribs which hold secure 2part Clear Glazing PVC
- Fast Installation
- U-Channel & 2 Part Glazing PVC Included

## Description

- 35mm Deep Anodised Aluminium Channel
- Adds 10mm to 25mm to the overall glass width
- High Polished Chrome Look Finish
- Dry Glaze System No need for silicon in glass
- Suits 10mm Glass
- Consider using where the wall is out of square (up to 15mm) or where a slimline channel looks is desired
- Unique Aluminium extrusion has internal ribs which hold secure 2part Clear Glazing PVC
- Fast Installation
- U-Channel & 2 Part Glazing PVC Included