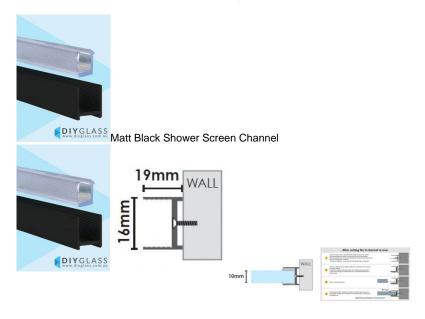

## 19mm Wide 2100mm long Matt Black Shower Screen Aluminium U Channel

- 19mm Slimline Anodised Aluminium Channel
- · Adds 8mm to the overall glass width
- · Matt Black Finish
- Dry Glaze System No need for silicon in glass
- Suits 10mm Glass
- Consider using where the wall is out of square (up to 6mm) or where a slimline channel looks is desired
- Unique Aluminium extrusion has internal ribs which hold secure 2part Clear Glazing PVC
- Fast Installation
- U-Channel & 2 Part Glazing PVC Included

## Description

- 19mm Slimline Anodised Aluminium Channel
- Adds 8mm to the overall glass width
- Matt Black Finish
- Dry Glaze System No need for silicon in glass
- Suits 10mm Glass
- Consider using where the wall is out of square (up to 6mm) or where a slimline channel looks is desired
- Unique Aluminium extrusion has internal ribs which hold secure 2part Clear Glazing PVC
- Fast Installation
- U-Channel & 2 Part Glazing PVC Included