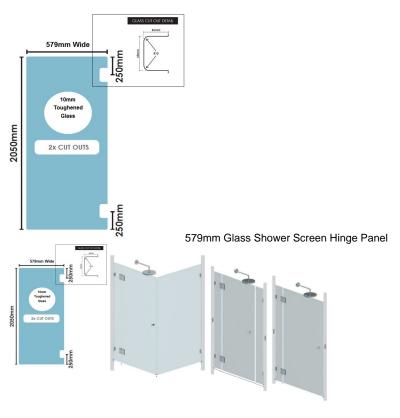

# 579(w)x2050(h)x10mm Glass Shower Screen Hinge Panel

# **Glass Hinge Panel Specifications**

• Material: Clear Toughened Glass with Polished Edges

• Width: 579mm • Height: 2050mm • Thickness: 10mm • Weight: 30kg

#### **Glass Hinge Panel Specifications**

• Material: Clear Toughened Glass with Polished Edges

• Width: 579mm • Height: 2050mm • Thickness: 10mm • Weight: 30kg