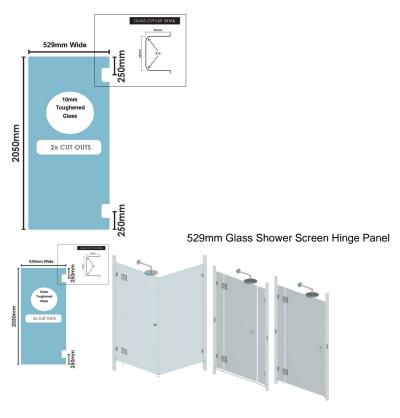

# 529(w)x2050(h)x10mm Glass Shower Screen Hinge Panel

# **Glass Hinge Panel Specifications**

• Material: Clear Toughened Glass with Polished Edges

• Width: 529mm • Height: 2050mm • Thickness: 10mm • Weight: 27kg

### **Recommended Applications**

Hinge + Door Panel Layout - View Size Guide
 Hinge + Door + Infill Panel Layout - View Size Guide

• Hinge Panel in Corner Configuration – View Size Guide

Rating: Not Rated Yet

#### **Glass Hinge Panel Specifications**

• Material: Clear Toughened Glass with Polished Edges

• Width: 529mm • Height: 2050mm • Thickness: 10mm • Weight: 27kg

## **Recommended Applications**

- <u>Hinge + Door Panel Layout</u> View Size Guide
- Hinge + Door + Infill Panel Layout View Size Guide
  Hinge Panel in Corner Configuration View Size Guide