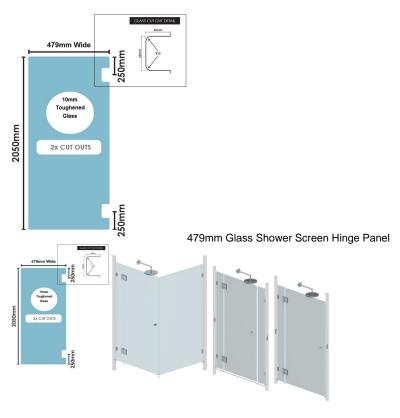

# 479(w)x2050(h)x10mm Glass Shower Screen Hinge Panel

# **Glass Hinge Panel Specifications**

• Material: Clear Toughened Glass with Polished Edges

• Width: 479mm • Height: 2050mm • Thickness: 10mm • Weight: 24kg

#### **Glass Hinge Panel Specifications**

• Material: Clear Toughened Glass with Polished Edges

• Width: 479mm • Height: 2050mm • Thickness: 10mm • Weight: 24kg