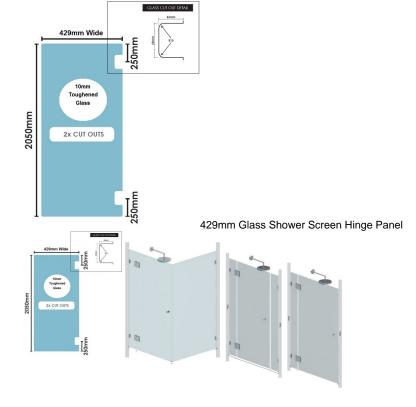

# 429(w)x2050(h)x10mm Glass Shower Screen Hinge Panel

### **Glass Hinge Panel Specifications**

- Material: Clear Toughened Glass with Polished Edges
- Width: 429mm
- Height: 2050mm
- Thickness: 10mm
- Weight: 22kg

#### **Recommended Applications**

- <u>Hinge + Door Panel Layout</u> View Size Guide
  <u>Hinge + Door + Infill Panel Layout</u> View Size Guide
- Hinge Panel in Corner Configuration View Size Guide

Rating: Not Rated Yet Price \$134.00

#### **Glass Hinge Panel Specifications**

- Material: Clear Toughened Glass with Polished Edges
- Width: 429mm
- Height: 2050mm
- Thickness: 10mm
- Weight: 22kg

## **Recommended Applications**

- <u>Hinge + Door Panel Layout</u> View Size Guide
- <u>Hinge + Door + Infill Panel Layout</u> View Size Guide
  <u>Hinge Panel in Corner Configuration</u> View Size Guide