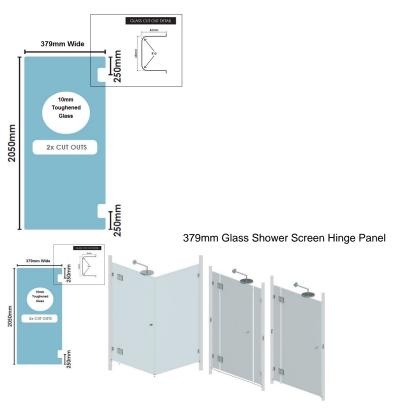

# 379(w)x2050(h)x10mm Glass Shower Screen Hinge Panel

# **Glass Hinge Panel Specifications**

• Material: Clear Toughened Glass with Polished Edges

• Width: 379mm • Height: 2050mm • Thickness: 10mm • Weight: 19kg

#### **Glass Hinge Panel Specifications**

• Material: Clear Toughened Glass with Polished Edges

• Width: 379mm • Height: 2050mm • Thickness: 10mm • Weight: 19kg