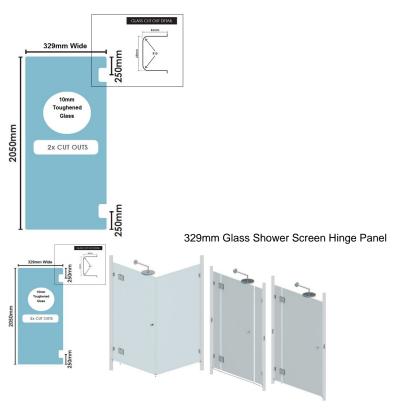

# 329(w)x2050(h)x10mm Glass Shower Screen Hinge Panel

# **Glass Hinge Panel Specifications**

• Material: Clear Toughened Glass with Polished Edges

• Width: 329mm • Height: 2050mm • Thickness: 10mm • Weight: 17kg

#### **Glass Hinge Panel Specifications**

• Material: Clear Toughened Glass with Polished Edges

• Width: 329mm • Height: 2050mm • Thickness: 10mm • Weight: 17kg