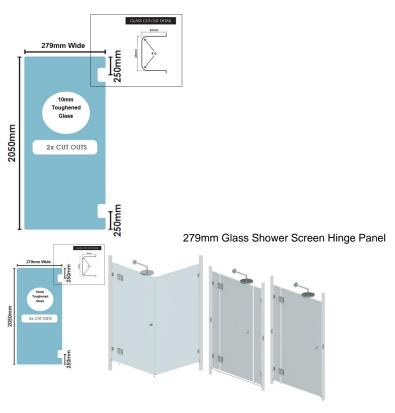

# 279(w)x2050(h)x10mm Glass Shower Screen Hinge Panel

# **Glass Hinge Panel Specifications**

• Material: Clear Toughened Glass with Polished Edges

• Width: 279mm • Height: 2050mm • Thickness: 10mm • Weight: 14kg

#### **Glass Hinge Panel Specifications**

• Material: Clear Toughened Glass with Polished Edges

• Width: 279mm • Height: 2050mm • Thickness: 10mm • Weight: 14kg