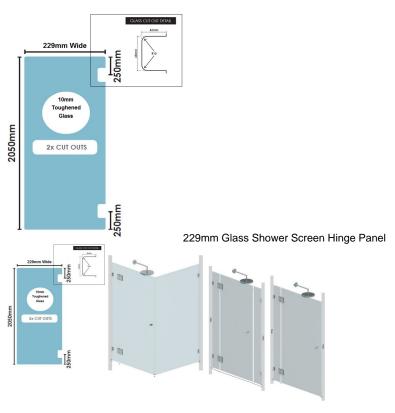

# 229(w)x2050(h)x10mm Glass Shower Screen Hinge Panel

# **Glass Hinge Panel Specifications**

• Material: Clear Toughened Glass with Polished Edges

• Width: 229mm • Height: 2050mm • Thickness: 10mm • Weight: 12kg

#### **Glass Hinge Panel Specifications**

• Material: Clear Toughened Glass with Polished Edges

• Width: 229mm • Height: 2050mm • Thickness: 10mm • Weight: 12kg