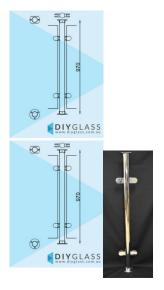

## **Centre Post - 2 Inch Round Glass Clamp for Timber Rail**

2" Round Glass Clamp Centre Post for Timber Rail •Position: Centre •Use: Glass Balustrade •Material: 2" Mirror Finish Tube •Height: 970mm •Grade: 316 Marine Grade Stainless •Base: 3 Hole Round Flange •Top: 2 Hole Oblong Flange •Glass: Install with 850mm Glass Panels •Handrail: Install with Timber Handrail

Rating: Not Rated Yet **Price** \$250.00

\$250.00

Ask a question about this product

Description

- Position: Centre
- Use: Glass Balustrade
- Material: 2" Mirror Finish Tube
- Height: 970mm
- Grade: 316 Marine Grade Stainless
- Base: 3 Hole Round Flange
- Top: 2 Hole Oblong Flange
- Glass: Install with 850mm Glass Panels
- Handrail: Install with Timber Handrail