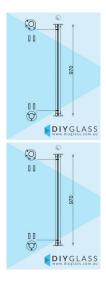

## Corner Post - 2 Inch Round Slotted for Glass Balustrade using Timber Rail

2" Round Glass Slotted Post for Timber Rail •Position: Corner •Use: Glass Balustrade •Material: 2" Mirror Finish 90 Degree Slotted Tube •Height: 970mm •Grade: 316 Marine Grade Stainless •Base: 3 Hole Round Flange •Top: 2 Hole Oblong Flange •Glass: Install with 850mm Glass Panels •Handrail: Install with Timber Handrail

## Description

- Position: Corner
- Use: Glass Balustrade
- Material: 2" Mirror Finish 90 Degree Slotted Tube
- Height: 970mm
- Grade: 316 Marine Grade Stainless
- Base: 3 Hole Round Flange
- Top: 2 Hole Oblong Flange
- Glass: Install with 850mm Glass Panels
- Handrail: Install with Timber Handrail