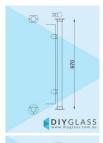

## **End Post - 2 Inch Round Glass Clamp for Timber Rail**

2" Round Glass Clamp End Post for Timber Rail •Position: End •Use: Glass Balustrade •Material: 2" Mirror Finish Tube •Height: 970mm •Grade: 316 Marine Grade Stainless •Base: 3 Hole Round Flange •Top: 2 Hole Oblong Flange •Glass: Install with 850mm Glass Panels •Handrail: Install with Timber Handrail

## Description

- Position: End
- Use: Glass Balustrade
- Material: 2" Mirror Finish Tube
- Height: 970mm
- Grade: 316 Marine Grade Stainless
- Base: 3 Hole Round Flange
- Top: 2 Hole Oblong Flange
- Glass: Install with 850mm Glass Panels
- Handrail: Install with Timber Handrail