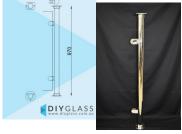

## **End Post - 2 Inch Round Glass Clamp for Timber Rail**

2" Round Glass Clamp End Post for Timber Rail •Position: End •Use: Glass Balustrade •Material: 2" Mirror Finish Tube •Height: 970mm •Grade: 316 Marine Grade Stainless •Base: 3 Hole Round Flange •Top: 2 Hole Oblong Flange •Glass: Install with 850mm Glass Panels •Handrail: Install with Timber Handrail

## Description

- Position: End
- Use: Glass Balustrade
- Material: 2" Mirror Finish Tube
- Height: 970mm
- Grade: 316 Marine Grade Stainless
- Base: 3 Hole Round Flange
- Top: 2 Hole Oblong Flange
- Glass: Install with 850mm Glass Panels
- Handrail: Install with Timber Handrail