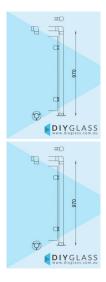

## End Post - Terminating - 2 Inch Round Glass Clamp for Stainless Top Rail

2" Round Glass Clamp End Post for Stainless Top Rail •Position: End •Use: Glass Balustrade •Material: 2" Mirror Finish Tube •Height: 970mm •Grade: 316 Marine Grade Stainless •Base: 3 Hole Round Flange •Top: 90 Degree Flush Joiner •Glass: Install with 850mm Glass Panels •Handrail: Install with 2 Inch Round Stainless Top Rail

## Description

- Position: End
- Use: Glass Balustrade
- Material: 2" Mirror Finish Tube
- Height: 970mm
- Grade: 316 Marine Grade Stainless
- Base: 3 Hole Round Flange
- Top: 90 Degree Flush Joiner
- Glass: Install with 850mm Glass Panels
- Handrail: Install with 2 Inch Round Stainless Top Rail