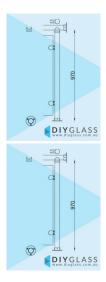

## End Post - Over Run - 2 Inch Round Glass Clamp for Stainless Top Rail

2" Round Glass Clamp End Post for Stainless Top Rail •Position: End - Where the rail over runs the post and connects to wall/square post. •Use: Glass Balustrade •Material: 2" Mirror Finish Tube •Height: 970mm •Grade: 316 Marine Grade Stainless •Base: 3 Hole Round Flange

•Top: Perpendicular Joiner •Glass: Install with 850mm Glass Panels •Handrail: Install with 2 Inch Round Stainless Top Rail

Rating: Not Rated Yet **Price** \$219.00

\$219.00

Ask a question about this product

## Description

- Position: End Where the rail over runs the post and connects to wall/square post.
- Use: Glass Balustrade
- Material: 2" Mirror Finish Tube
- Height: 970mm
- Grade: 316 Marine Grade Stainless
- Base: 3 Hole Round Flange
- Top: Perpendicular Joiner
- Glass: Install with 850mm Glass Panels
- Handrail: Install with 2 Inch Round Stainless Top Rail