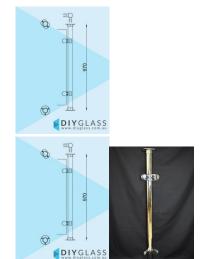

## **Corner Post - 2 Inch Round Glass Clamp for Timber Rail**

2" Round Glass Clamp Corner Post for Timber Rail •Position: Corner •Use: Glass Balustrade •Material: 2" Mirror Finish Tube •Height: 970mm •Grade: 316 Marine Grade Stainless •Base: 3 Hole Round Flange •Top: 2 Hole Oblong Flange •Glass: Install with 850mm Glass Panels •Handrail: Install with Timber Handrail

## Description

- Position: Corner
- Use: Glass Balustrade
- Material: 2" Mirror Finish Tube
- Height: 970mm
- Grade: 316 Marine Grade Stainless
- Base: 3 Hole Round Flange
- Top: 2 Hole Oblong Flange
- Glass: Install with 850mm Glass Panels
- Handrail: Install with Timber Handrail