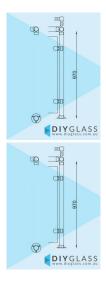

## Corner Post - 2 Inch Round Glass Clamp Post for Stainless Rail

2" Round Glass Clamp Corner Post for Stainless Top Rail •Position: Corner •Use: Glass Balustrade •Material: 2" Mirror Finish Tube •Height: 970mm •Grade: 316 Marine Grade Stainless •Base: 3 Hole Round Flange •Top: 90 Degree Tee Flush Joiner •Glass: Install with 850mm Glass Panels •Handrail: Install with 2 Inch Round Stainless Top Rail

## Description

- Position: Corner
- Use: Glass Balustrade
- Material: 2" Mirror Finish Tube
- Height: 970mm
- Grade: 316 Marine Grade Stainless
- Base: 3 Hole Round Flange
- Top: 90 Degree Tee Flush Joiner
- Glass: Install with 850mm Glass Panels
- Handrail: Install with 2 Inch Round Stainless Top Rail