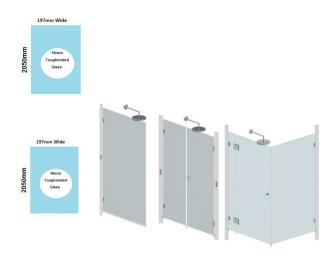

# 197(w)x2050(h)x10mm Glass Shower Screen Return/Fixed Panel

## **Glass Panel Specifications**

• Material: Clear Toughened Glass with Polished Edges

Width: 197mmHeight: 2050mmThickness: 10mmWeight: 10kg

### **Recommended Applications**

• Single Fixed Panel – View Size Guide

• <u>Hinge + Door + Infill Panel Layout</u> – View Size Guide

• Return Panel in Corner Configuration - View Size Guide

You will also need to select your installation hardware by clicking here.

### **Glass Panel Specifications**

• Material: Clear Toughened Glass with Polished Edges

• Width: 197mm • Height: 2050mm • Thickness: 10mm • Weight: 10kg

### **Recommended Applications**

Single Fixed Panel – View Size Guide
Hinge + Door + Infill Panel Layout – View Size Guide
Return Panel in Corner Configuration – View Size Guide

You will also need to select your installation hardware by clicking here.