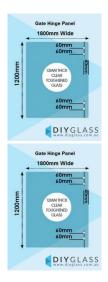

## 1800 x 1200 x 12mm Glass Pool Fence Hinge Panel

Glass Gate Hinge Panel. Used to swing a glass gate off.

Width: 1800mmHeight: 1200mmThickness: 12mmWeight: 65kg

• Holes: 4 x 14mm Holes to fix glass gate hinges

\$161.50

Ask a question about this product

Description Glass Gate Hinge Panel. Used to swing a glass gate off.

1 / 2

Width: 1800mmHeight: 1200mmThickness: 12mmWeight: 65kg

• Holes: 4 x 14mm Holes to fix glass gate hinges