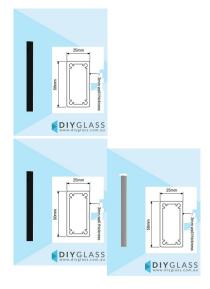

## **1800mm Aluminium Barr In-Ground Post**

- 1800mm high designed for use with 1200mm pool fence panels
- 50x25 x 3mm Post profile to match Barr pickets to create a continuous batten appearance.
- Made from strong, corrosion-resistant aluminium
- Powder-coated finish available in Black or White
- Includes pre-inserted top cap
- · Compatible with Barr panels, gates, and accessories
- Suitable for core hole and concrete in installations
- Meets Australian Pool Fencing Standard AS1926.1 when used with Barr fencing system
- · Easily cut with an Aluminium Cutting blade on a drop saw

Optional 100x80mm Dress Ring available

Rating: Not Rated Yet **Price** \$0.00

\$0.00

Ask a question about this product

## Description

- 1800mm high designed for use with 1200mm pool fence panels
- 50x25 x 3mm Post profile to match Barr pickets to create a continuous batten appearance.
- Made from strong, corrosion-resistant aluminium
- Powder-coated finish available in **Black** or **White**
- Includes pre-inserted top cap
- · Compatible with Barr panels, gates, and accessories
- Suitable for core hole and concrete in installations
- Meets Australian Pool Fencing Standard AS1926.1 when used with Barr fencing system

• Easily cut with an Aluminium Cutting blade on a drop saw

Optional 100x80mm Dress Ring available