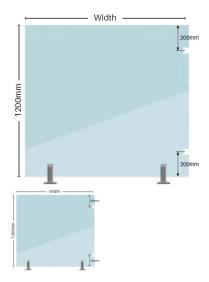

## 1800 x 1200mm Premium Soft Close Hinge Panels

Premium Soft Close Glass Gate Hinge Panel. Used to swing a glass gate off.

Width: 1800mmHeight: 1200mmThickness: 12mmWeight: 65kg

• Cutouts: 2 x Cutouts to suit premium soft close hinges

## Description

Premium Soft Close Glass Gate Hinge Panel. Used to swing a glass gate off.

Width: 1800mmHeight: 1200mmThickness: 12mmWeight: 65kg

• Cutouts: 2 x Cutouts to suit premium soft close hinges

Glass is certified to Australian Standards