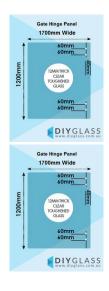

## 1700 x 1200 x 12mm Glass Pool Fence Hinge Panel

Glass Gate Hinge Panel. Used to swing a glass gate off.

- Width: 1700mm
- Height: 1200mm
- Thickness: 12mm
- Weight: 61kg
- Holes: 4 x 14mm Holes to fix glass gate hinges

\$153.00

Ask a question about this product

Description Glass Gate Hinge Panel. Used to swing a glass gate off.

- Width: 1700mm
- Height: 1200mm
- Thickness: 12mm
- Weight: 61kg
- Holes: 4 x 14mm Holes to fix glass gate hinges

Suitable for installation with:

- Friction Spigots
- Deck Mount Channel

Used for:

Glass Pool Fencing

It can be installed with a Top Mounted Rail

Glass is certified to Australian Standards