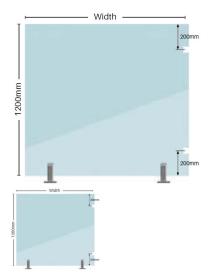

## 1700 x 1200mm Premium Soft Close Hinge Panels

Premium Soft Close Glass Gate Hinge Panel. Used to swing a glass gate off.

Width: 1700mmHeight: 1200mmThickness: 12mmWeight: 61kg

• Cutouts: 2 x Cutouts to suit premium soft close hinges

## Description

Premium Soft Close Glass Gate Hinge Panel. Used to swing a glass gate off.

Width: 1700mmHeight: 1200mmThickness: 12mmWeight: 61kg

• Cutouts: 2 x Cutouts to suit premium soft close hinges

Glass is certified to Australian Standards