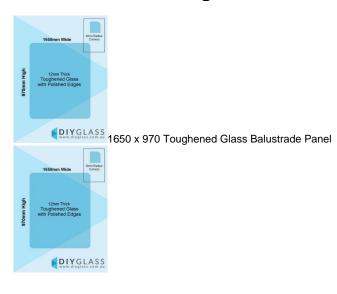

## 1650x970x12mm Toughened Glass Balustrade Panel with Polished edges

## Toughened Glass Panel for Glass Balustrade

Glass is certified to Australian Standards

- Width: 1650mm
- Height: 970mm
- Thickness: 12mm
- Weight: 48kg
- Treatment: Toughened and Heat Soaked
- Edges: Polished all 4 sides

Description

Toughened Glass Panel for Glass Balustrade

Glass is certified to Australian Standards

- Width: 1650mm
- Height: 970mm
- Thickness: 12mmWeight: 48kg
- Treatment: Toughened and Heat Soaked
  Edges: Polished all 4 sides