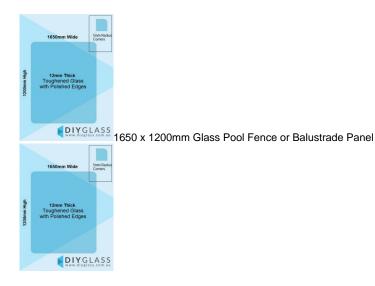

## 1650x1200x12mm Toughened Glass Pool Fence / Balustrade Panels with Polished Edges

Glass is certified to Australian Standards

- Width: 1650mm
- Height: 1200mm
- Thickness: 12mm
- Weight: 59kg
- Edges: Polished
- Corners: 5mm Radius

## Description

Glass is certified to Australian Standards

- Width: 1650mm
- Height: 1200mm
- Thickness: 12mm
- Weight: 59kg
- Edges: Polished
- Corners: 5mm Radius

Suitable for installation with:

- Friction Spigots
- <u>Posts</u>
- Deck Mount Channel
  Side Fix glass clamps