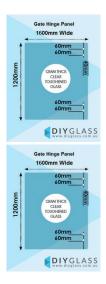

## 1600 x 1200 x 12mm Glass Pool Fence Hinge Panel

Glass Gate Hinge Panel. Used to swing a glass gate off.

Width: 1600mmHeight: 1200mmThickness: 12mmWeight: 58kg

• Holes: 4 x 14mm Holes to fix glass gate hinges

**Price** \$170.00

\$144.50

Ask a question about this product

Description Glass Gate Hinge Panel. Used to swing a glass gate off.

1 / 2

Width: 1600mmHeight: 1200mmThickness: 12mm

Weight: 58kg
Holes: 4 x 14mm Holes to fix glass gate hinges