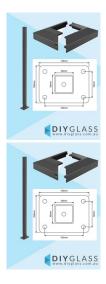

## Monument 1600mm Base Plate Aluminium Post with Cover

## 1600mm Aluminium Base Plate Post with Cover-50x50mm for Pool Fencing

- 1600mm high aluminium post ideal height for compliant pool fencing
- Powder-coated Monument
- Includes Black Top Cap
- Sturdy 50x50mm profile for strength and stability
- Integrated base plate for surface mounting to concrete or timber
- Durable, rust-free aluminium construction perfect for outdoor use
- Suitable for use with flat top and other standard pool fence panels
- Compliant with Australian pool fencing regulations

## 1600mm Aluminium Base Plate Post with Cover- 50x50mm for Pool Fencing

- 1600mm high aluminium post ideal height for compliant pool fencing
- Powder-coated Monument
- Includes Black Top Cap
- Sturdy 50x50mm profile for strength and stability

- Integrated base plate for surface mounting to concrete or timber
- Durable, rust-free aluminium construction perfect for outdoor use
- Suitable for use with flat top and other standard pool fence panels
- Compliant with Australian pool fencing regulations

Includes a 2 part domical cover to hide the screws/bolts. Can be fitted after the fence is installed.

2 / 2